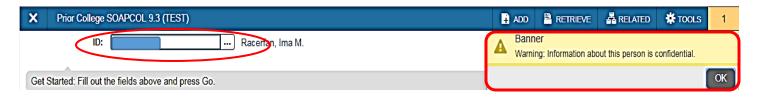

## **SOAPCOL – Prior College**

ID is the only required search field in the keyblock section.

Click on ... next to field to view list of acceptable search options.

Notice the CONFIDENTIAL warning in upper right corner. This student's record is considered confidential and no information may be released to an outside party without express written consent of the student. See FERPA website regarding privacy laws (https://support.murraystate.edu/default.asp?id=322&Lang=1&SID=).

Click the OK button then click the Go button.

- 1. Keyblock information. Notice the "Confidential" flag at the end.
- 2. PRIOR COLLEGE block. Displays the name of the student's prior school(s) and when MSU received the most recent transcript.
- 3. Toggle area to view all prior colleges.
- 4. DEGREE DETAILS block. Displays the student's degrees earned from prior schools and degree date.
- 5. Toggle area to view all awarded degrees from prior schools.