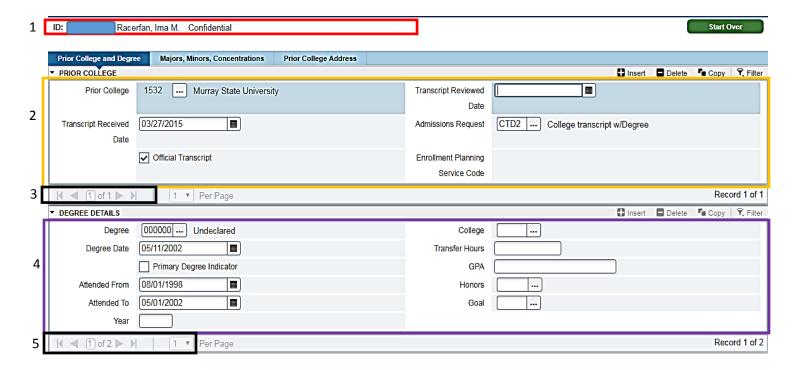

Click the OK button then click the Go button.

- 1. Keyblock information. Notice the "Confidential" flag at the end.
- 2. PRIOR COLLEGE block. Displays the name of the student's prior school(s) and when MSU received the most recent transcript.
- 3. Toggle area to view all prior colleges.
- 4. DEGREE DETAILS block. Displays the student's degrees earned from prior schools and degree date.
- 5. Toggle area to view all awarded degrees from prior schools.